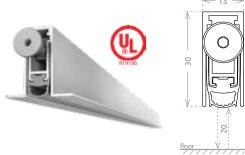

#### OZADS-22C-1220MM OZADS-22C-920MM

### **Concealed Drop Down Seal**

- Concealed door drop down seal for wooden doors
- · Maximum drop 17mm
- · Fire resistant up to 120 minutes
- · Sound insulation up to 48dB
- · Adjustment can be done with extractable plunger
- $\cdot$  Size can be reduced to minimum 150mm