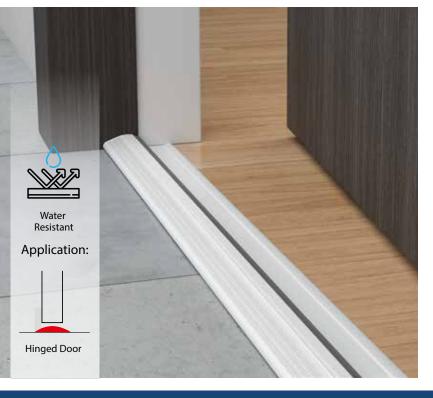

### **OZADS-55TH-1220MM OZADS-55TH-920MM**

### **Threshold Seal**

- · Draining threshold seal for maximum water prevention
- · Equipped with a soft self-extinguishing silicone seal
- $\cdot$  Can be mounted on single or double leaf door