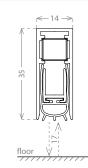

#### OZADS-33S-1220MM OZADS-33S-920MM

### **Surface Mounted Seal**

- $\cdot$  Surface Mounted door drop down seal for wooden doors
- · Maximum drop 14mm
- · Sound insulation up to 36dB
- $\cdot$  Fixed with screws on the front plate
- $\cdot$  Adjustment can be done with extractable plunger
- $\cdot$  Size can be reduced to minimum 125mm