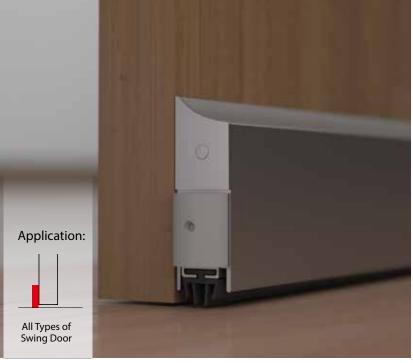

## **OZADS-11AL-1220MM OZADS-11AL-920MM**

#### **Aluminium Door Seal**

- · Aluminium/timber door automatic drop down seal
- · Maximum drop 20mm
- · Sound insulation up to 50dB
- $\cdot$  Fixed with screws on the lateral wings
- · Size can be reduced to minimum 150mm