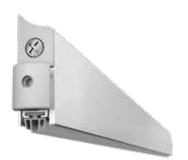

#### OZADS-33S-1220MM OZADS-33S-920MM

### **Surface Mounted Seal**

- $\cdot$  Surface Mounted door drop down seal for wooden doors
- · Maximum drop 14mm
- · Sound insulation up to 36dB
- $\cdot$  Fixed with screws on the front plate
- $\cdot$  Adjustment can be done with extractable plunger
- $\cdot$  Size can be reduced to minimum 125mm