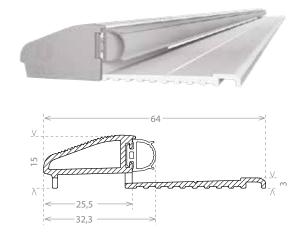

#### OZADS-33S-1220MM OZADS-33S-920MM

### **Surface Mounted Seal**

- $\cdot$  Surface Mounted door drop down seal for wooden doors
- · Maximum drop 14mm
- · Sound insulation up to 36dB
- $\cdot$  Fixed with screws on the front plate
- $\cdot$  Adjustment can be done with extractable plunger
- $\cdot$  Size can be reduced to minimum 125mm