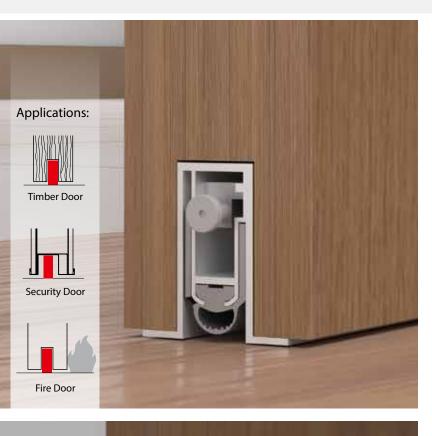

# **Wooden Door Seals**

# Adaptable Sealing Solutions For Any Door

No Pest

Hot/Cold Air Loss Prevention

Power Saving by Preventing Airflow