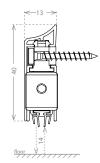

#### OZADS-22C-1220MM OZADS-22C-920MM

### **Concealed Drop Down Seal**

- Concealed door drop down seal for wooden doors
- · Maximum drop 17mm
- · Fire resistant up to 120 minutes
- · Sound insulation up to 48dB
- · Adjustment can be done with extractable plunger
- $\cdot$  Size can be reduced to minimum 150mm