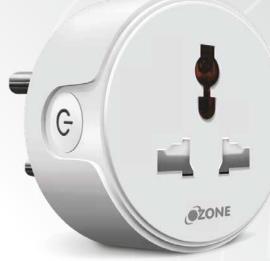

### **Device Description**

Caution: RISK OF ELECTRONIC SHOCK OR BURNS- USE IN DRY LOCATION ONLY. Do not use outdoors, with wet hands, or when standing on wet or damp surfaces.