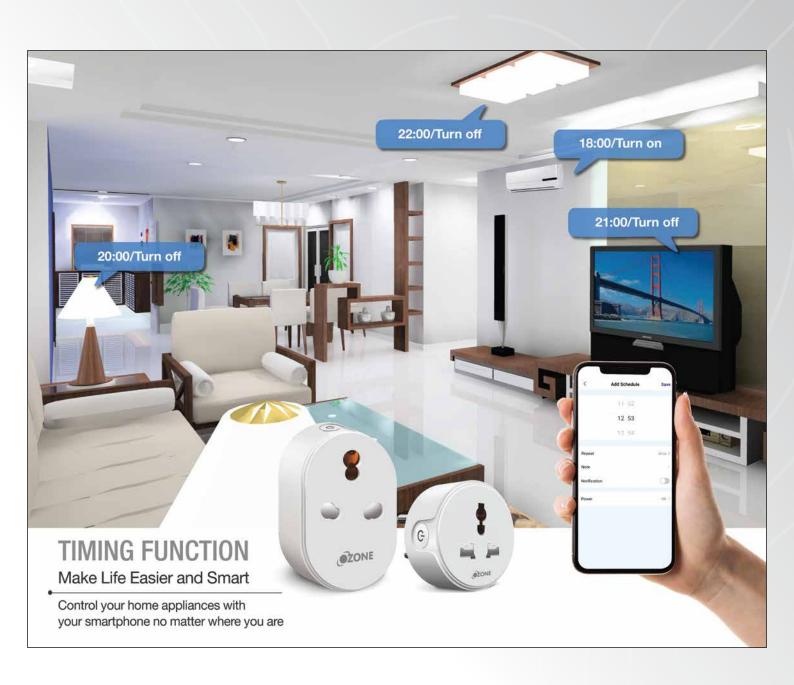

# SMART PLUG

Make Life Easier and Smart

Control your home appliances with your smartphone no matter where you are

16A

10A

Model No.:

**OZ-SP-16A Life** 

**MRP** 

### **Smart Features**

Energy Monitoring

Voice Control

Set Schedules & Timer

**Power Supply** Control

Global Remote Access

24x7 Real Time Monitoring

No Wiring Required