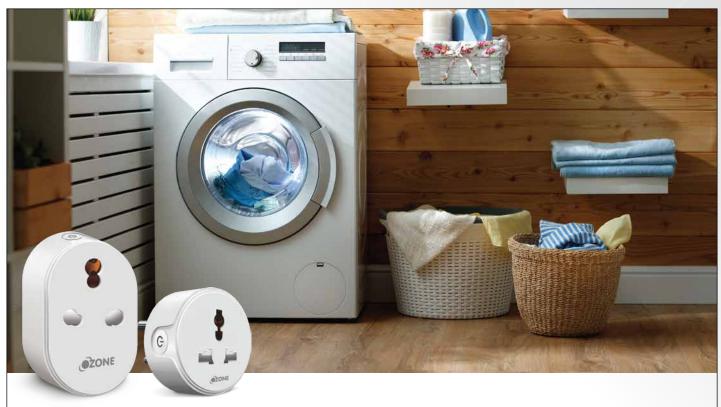

o.:

OZ-SP-10A Life

MRP

₹ 1,890







### **DOWNLOAD NOW**





OzoLife iOS

OzoLife Android

Download the OzoLife App to control your smart home devices



iOT



### **Smart Features**



Energy Monitoring



Voice Control



Set Schedules & Timer



**Power Supply** Control



Global Remote Access



24x7 Real Time Monitoring



No Wiring Required

### **Specifications**

### 10 Amp

Wi-Fi Frequency: 2.4Ghz Only

Input Voltage:

Working Temp:

Maximum Load Current:

Max Load Power:

### -20°-50°C

AC 100V-240V

10A

2300W

### **16 Amp**

-20°-50°C

2.4Ghz Only

AC 100V-240V

16A

### **Device Description**



Caution: RISK OF ELECTRONIC SHOCK OR BURNS- USE IN DRY LOCATION ONLY. Do not use outdoors, with wet hands, or when standing on wet or damp surfaces.

# Applicable Scenarios





START THE WASHING MACHINE BEFORE ARRIVING HOME

### **GOOD COMPANION FOR HOME APPLIANCES**

Create a scheduled timer to auto-run the geyser in every morning.





FORGET TO TURN OFF THE LAMP



## Functional Summary

### Works with Amazon Alexa/Google Assistant



**Control Your Devices Anywhere** 

# Computer Water Pump Water Geyser Air Conditioner