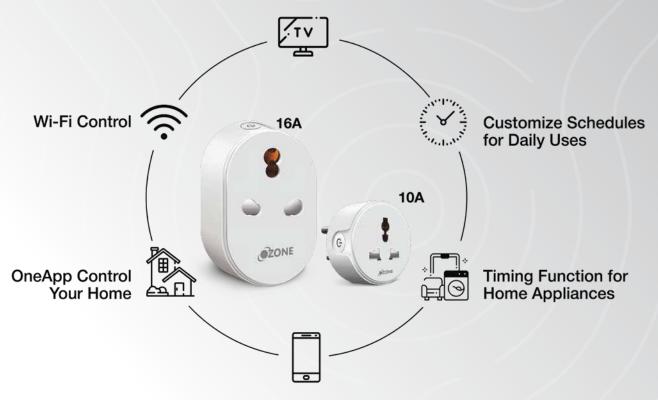

### **Smart Features**

Energy Monitoring

Voice Control

Set Schedules & Timer

**Power Supply** Control

Global Remote Access

24x7 Real Time Monitoring

No Wiring Required

# Applicable Scenarios

START THE WASHING MACHINE BEFORE ARRIVING HOME

### **GOOD COMPANION FOR HOME APPLIANCES**

Create a scheduled timer to auto-run the geyser in every morning.

FORGET TO TURN OFF THE LAMP

### Works with Amazon Alexa/Google Assistant

**Control Your Devices Anywhere** 