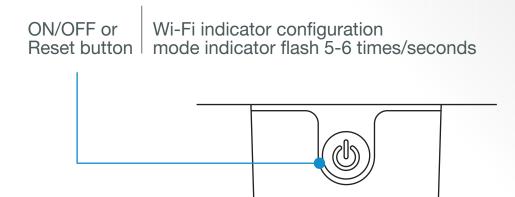

### **Device Description**

Caution: RISK OF ELECTRONIC SHOCK OR BURNS- USE IN DRY LOCATION ONLY. Do not use outdoors, with wet hands, or when standing on wet or damp surfaces.