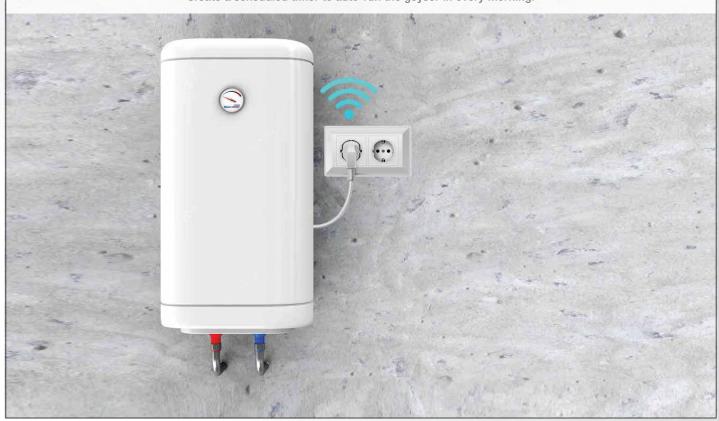

### **GOOD COMPANION FOR HOME APPLIANCES**

Create a scheduled timer to auto-run the geyser in every morning.

FORGET TO TURN OFF THE LAMP