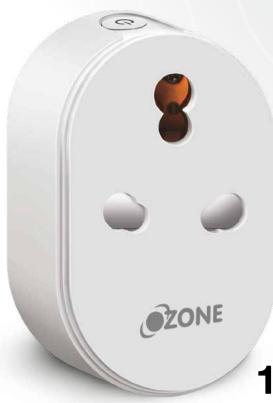

# SMART PLUG

Make Life Easier and Smart

Control your home appliances with your smartphone no matter where you are

16A

10A

Model No.:

**OZ-SP-16A Life** 

**MRP** 