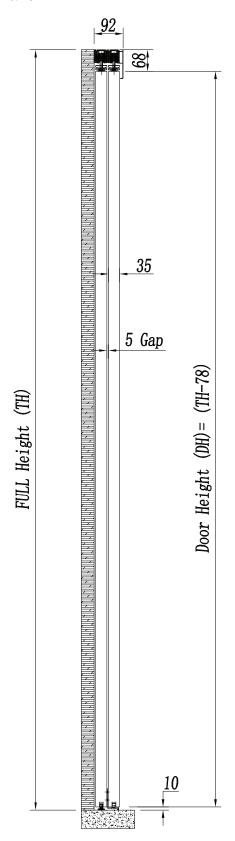

ness of Panels: 35mm

• Available Track length: 3mtr & 4mtr

• Finish: Aluminum Anodized

Joint Free Track





## **Components:**





















### **TOP TRACK & ACCESSORIES**

#### 1. Top Track & Accessories For 3 Panels (OSL-TG-3R/3L)



#### 2.A. Top Track & Accessories For 4 Panels (OSL-TG-4R/4L)



#### 2.B. Additional Accessories Required For 4 Panels



(Top Track 1pc)

OR

OSL-TGW-Track-4mtr AN for 4mtr

(Top Track 1pc)



Top Track

OSL-TGW-Rope-2mtr SS

(SS Rope 2.3 mtr 1pc)



SS Rope, 2.3mtr

### **DOOR KIT**

#### 3 PANEL DOOR SLIDING SET:



#### OSL-TW-03 R Std AN Right Hand Opening



OSL-TW-03 L Std AN Left Hand Opening

### 4 PANEL DOOR SLIDING SET:



OSL-TW-04 R Std AN Right Hand Opening



OSL-TW-04 L Std AN Left Hand Opening



## **Cross Section Drawing**









### **Elevation View**

#### 3 Panel



#### 4 Panel





| Note:- |  |
|--------|--|
|        |  |
|        |  |
|        |  |
|        |  |
|        |  |
|        |  |
|        |  |
|        |  |
|        |  |
|        |  |
|        |  |
|        |  |
|        |  |
|        |  |
|        |  |
|        |  |
|        |  |
|        |  |
|        |  |
|        |  |
|        |  |
|        |  |
|        |  |
|        |  |
|        |  |
|        |  |
|        |  |
|        |  |
|        |  |
|        |  |
|        |  |
|        |  |
|        |  |
|        |  |
|        |  |
|        |  |
|        |  |

#### **International Offices**



#### Melbourne, Australia

32-40 Tarnard Drive, Braeside VIC 3195, Tel: +61 1300 088 225 Mob +61 (0) 4 301 301 02 info@ozoneaustralia.com.au www.ozoneaustr