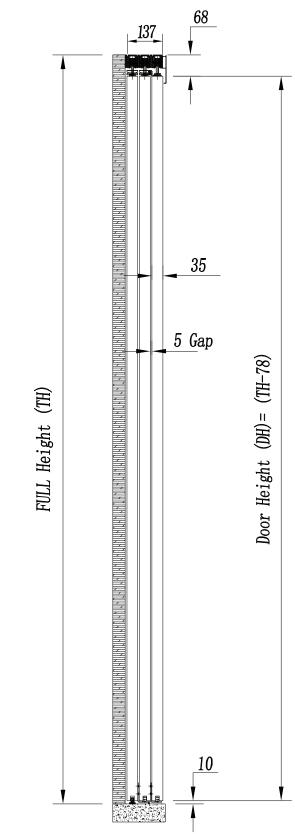

## **Cross Section Drawing**

### **Elevation View**

#### 4 Panel

| Note:- |  |
|--------|--|
|        |  |
|        |  |
|        |  |
|        |  |
|        |  |
|        |  |
|        |  |
|        |  |
|        |  |
|        |  |
|        |  |
|        |  |
|        |  |
|        |  |
|        |  |
|        |  |
|        |  |
|        |  |
|        |  |
|        |  |
|        |  |
|        |  |
|        |  |
|        |  |
|        |  |
|        |  |
|        |  |
|        |  |
|        |  |
|        |  |
|        |  |
|        |  |
|        |  |
|        |  |
|        |  |
|        |  |
|        |  |