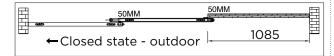

l partitioning system. For more details, send an enquiry at support@ozone-india.com.





## TELESCOPIC WOODEN SLIDING SYSTEMS

## Specifications:

• Maximum Width of Panels: 1000mm

• Maximum Weight of Panels: 90Kg

• Maximum Thickness of Panels: 35mm

• Available Track length: 3mtr & 4mtr

• Finish: Aluminum Anodized

Joint Free Track





## **Components:**





















### **TOP TRACK & ACCESSORIES**

#### 1. Top Track & Accessories For 3 Panels (OSL-TG-3R/3L)



#### 2.A. Top Track & Accessories For 4 Panels (OSL-TG-4R/4L)



#### 2.B. Additional Accessories Required For 4 Panels



(Top Track 1pc)

OR

OSL-TGW-Track-4mtr AN for 4mtr

(Top Track 1pc)



Top Track

OSL-TGW-Rope-2mtr SS

(SS Rope 2.3 mtr 1pc)



SS Rope, 2.3mtr

### **DOOR KIT**

#### 3 PANEL DOOR SLIDING SET:



#### OSL-TW-03 R Std AN Right Hand Opening



OSL-TW-03 L Std AN Left Hand Opening

### 4 PANEL DOOR SLIDING SET:



OSL-TW-04 R Std AN Right Hand Opening



OSL-TW-04 L Std AN Left Hand Opening



## **Cross Section Drawing**









### **Elevation View**

#### 3 Panel



#### 4 Panel





| Note:- |  |
|--------|--|
|        |  |
|        |  |
|        |  |
|        |  |
|        |  |
|        |  |
|        |  |
|        |  |
|        |  |
|        |  |
|        |  |
|        |  |
|        |  |
|        |  |
|        |  |
|        |  |
|        |  |
|        |  |
|        |  |
|        |  |
|        |  |
|        |  |
|        |  |
|        |  |
|        |  |
|        |  |
|        |  |
|        |  |
|        |  |
|        |  |
|        |  |
|        |  |
|        |  |
|        |  |