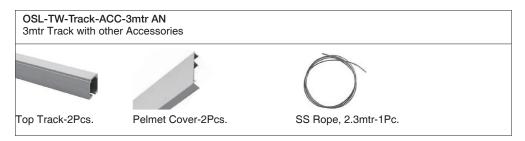

# **User Manual**



Wooden Progressive Telescopic Sliding Systems





top track and require minimal parking space.

Its ideal applications are in residential and commercial interior spaces as internal partitioning system. For more details, send an enquiry at support@ozone-india.com.





## TELESCOPIC WOODEN SLIDING SYSTEMS

## Specifications:

• Maximum Width of Panels: 1000mm

• Maximum Weight of Panels: 90Kg

• Maximum Thickness of Panels: 35mm

• Available Track length: 3mtr & 4mtr

• Finish: Aluminum Anodized

Joint Free Track





## **Components:**





















### **TOP TRACK & ACCESSORIES**

#### 1. Top Track & Accessories For 3 Panels (OSL-TG-3R/3L)



#### 2.A. Top Track & Accessories For 4 Panels (OSL-TG-4R/4L)



#### 2.B. Additional Accessories Required For 4 Panels



(Top Track 1pc)

OR

OSL-TGW-Track-4mtr AN for 4mtr

(Top Track 1pc)



Top Track

OSL-TGW-Rope-2mtr SS

(SS Rope 2.3 mtr 1pc)



SS Rope, 2.3mtr

### **DOOR KIT**

#### 3 PANEL DOOR SLIDING SET:



#### OSL-TW-03 R Std AN Right Hand Opening



OSL-TW-03 L Std AN Left Hand Opening

### 4 PANEL DOOR SLIDING SET:



OSL-TW-04 R Std AN Right Hand Opening



OSL-TW-04 L Std AN Left Hand Opening



## **Cross Section Drawing**









### **Elevation View**

#### 3 Panel



#### 4 Panel





| Note:- |  |
|--------|--|
|        |  |
|        |  |
|        |  |
|        |  |
|        |  |
|        |  |
|        |  |
|        |  |
|        |  |
|        |  |
|        |  |