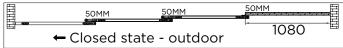

#### 4 Panel

| Note:- |  |
|--------|--|
|        |  |
|        |  |
|        |  |
|        |  |
|        |  |
|        |  |
|        |  |
|        |  |
|        |  |
|        |  |
|        |  |
|        |  |
|        |  |
|        |  |
|        |  |
|        |  |
|        |  |
|        |  |
|        |  |
|        |  |
|        |  |
|        |  |
|        |  |
|        |  |
|        |  |
|        |  |
|        |  |
|        |  |
|        |  |
|        |  |
|        |  |
|        |  |
|        |  |
|        |  |
|        |  |
|        |  |
|        |  |