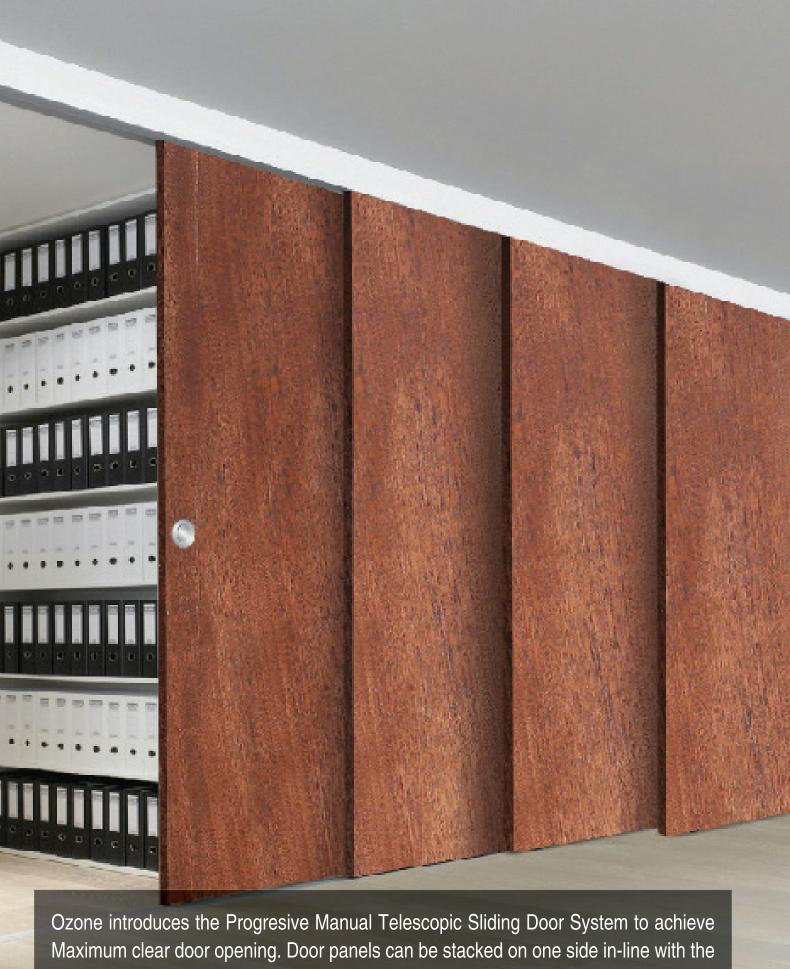

# **User Manual**

Wooden Progressive Telescopic Sliding Systems

top track and require minimal parking space.

Its ideal applications are in residential and commercial interior spaces as internal partitioning system. For more details, send an enquiry at support@ozone-india.com.

## TELESCOPIC WOODEN SLIDING SYSTEMS