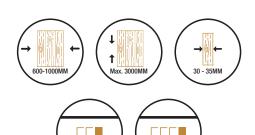

## Specifications:

• Maximum Width of Panels: 1000mm

• Maximum Weight of Panels: 90Kg

• Maximum Thickness of Panels: 35mm

• Available Track length: 3mtr & 4mtr

• Finish: Aluminum Anodized

Joint Free Track