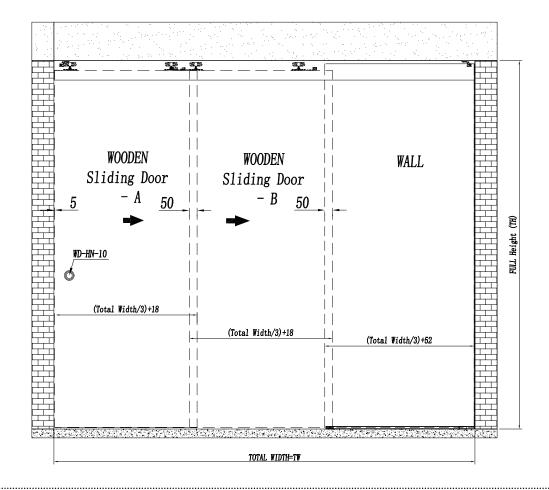

th: 3mtr & 4mtr

• Finish: Aluminum Anodized

Joint Free Track





## **Components:**





















### **TOP TRACK & ACCESSORIES**

#### 1. Top Track & Accessories For 3 Panels (OSL-TG-3R/3L)



#### 2.A. Top Track & Accessories For 4 Panels (OSL-TG-4R/4L)



#### 2.B. Additional Accessories Required For 4 Panels



(Top Track 1pc)

OR

OSL-TGW-Track-4mtr AN for 4mtr

(Top Track 1pc)



Top Track

OSL-TGW-Rope-2mtr SS

(SS Rope 2.3 mtr 1pc)



SS Rope, 2.3mtr

### **DOOR KIT**

#### 3 PANEL DOOR SLIDING SET:



#### OSL-TW-03 R Std AN Right Hand Opening



OSL-TW-03 L Std AN Left Hand Opening

### 4 PANEL DOOR SLIDING SET:



OSL-TW-04 R Std AN Right Hand Opening



OSL-TW-04 L Std AN Left Hand Opening



## **Cross Section Drawing**









### **Elevation View**

#### 3 Panel



#### 4 Panel





| Note:- |  |
|--------|--|
|        |  |
|        |  |
|        |  |
|        |  |
|        |  |
|        |  |
|        |  |
|        |  |
|        |  |
|        |  |
|        |  |
|        |  |
|        |  |
|        |  |
|        |  |
|        |  |
|        |  |
|        |  |
|        |  |
|        |  |
|        |  |
|        |  |
|        |  |
|        |  |
|        |  |
|        |  |
|        |  |
|        |  |
|        |  |
|        |  |
|        |  |
|        |  |
|        |  |
|        |  |
|        |  |
|        |  |
|        |  |

#### **International Offices**



#### Melbourne, Australia

32-40 Tarnard Drive, Braeside VIC 3195, Tel: +61 1300 088 225 Mob +61 (0) 4 301 301 02 info@ozoneaustralia.com.au www.ozoneaustralia.com.au

#### Dubai, UAE OZONE MEA TRADI