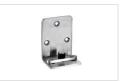

# **User Manual**



Wooden Progressive Telescopic Sliding Systems





top track and require minimal parking space.

Its ideal applications are in residential and commercial interior spaces as internal partitioning system. For more details, send an enquiry at support@ozone-india.com.





## TELESCOPIC WOODEN SLIDING SYSTEMS

## Specifications:

• Maximum Width of Panels: 1000mm

• Maximum Weight of Panels: 90Kg

• Maximum Thickness of Panels: 35mm

• Available Track length: 3mtr & 4mtr

• Finish: Aluminum Anodized

Joint Free Track





## **Components:**





















### **TOP TRACK & ACCESSORIES**

#### 1. Top Track & Accessories For 3 Panels (OSL-TG-3R/3L)



#### 2.A. Top Track & Accessories For 4 Panels (OSL-TG-4R/4L)



#### 2.B. Additional Accessories Required For 4 Panels



(Top Track 1pc)

OR

OSL-TGW-Track-4mtr AN for 4mtr

(Top Track 1pc)



Top Track

OSL-TGW-Rope-2mtr SS

(SS Rope 2.3 mtr 1pc)



SS Rope, 2.3mtr

### **DOOR KIT**

#### 3 PANEL DOOR SLIDING SET:



#### OSL-TW-03 R Std AN Right Hand Opening



OSL-TW-03 L Std AN Left Hand Opening

### 4 PANEL DOOR SLIDING SET:



OSL-TW-04 R Std AN Right Hand Opening



OSL-TW-04 L Std AN Left Hand Opening



## **Cross Section Drawing**









### **Elevation View**

#### 3 Panel



#### 4 Panel





| Note:- |  |
|--------|--|
|        |  |
|        |  |
|        |  |
|