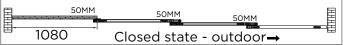

Width of Panels: 1000mm

• Maximum Weight of Panels: 90Kg

• Maximum Thickness of Panels: 35mm

• Available Track length: 3mtr & 4mtr

• Finish: Aluminum Anodized

Joint Free Track





## **Components:**





















### **TOP TRACK & ACCESSORIES**

#### 1. Top Track & Accessories For 3 Panels (OSL-TG-3R/3L)



#### 2.A. Top Track & Accessories For 4 Panels (OSL-TG-4R/4L)



#### 2.B. Additional Accessories Required For 4 Panels



(Top Track 1pc)

OR

OSL-TGW-Track-4mtr AN for 4mtr

(Top Track 1pc)



Top Track

OSL-TGW-Rope-2mtr SS

(SS Rope 2.3 mtr 1pc)



SS Rope, 2.3mtr

### **DOOR KIT**

#### 3 PANEL DOOR SLIDING SET:



#### OSL-TW-03 R Std AN Right Hand Opening



OSL-TW-03 L Std AN Left Hand Opening

### 4 PANEL DOOR SLIDING SET:



OSL-TW-04 R Std AN Right Hand Opening



OSL-TW-04 L Std AN Left Hand Opening



## **Cross Section Drawing**









### **Elevation View**

#### 3 Panel



#### 4 Panel





| Note:- |  |
|--------|--|
|        |  |
|        |  |
|        |  |
|        |  |
|        |  |
|        |  |
|        |  |
|        |  |
|        |  |
|        |  |
|        |  |
|        |  |
|        |  |
|        |  |
|        |  |
|        |  |
|        |  |
|        |  |
|        |  |
|        |  |
|        |  |
|        |  |
|        |  |
|        |  |
|        |  |
|        |  |
|        |  |
|        |  |
|        |  |
|        |  |
|        |  |
|        |  |
|        |  |
|        |  |
|        |  |
|        |  |
|        |  |

#### **International Offices**



#### Melbourne, Australia

32-40 Tarnard Drive, Braeside VIC 3195, Tel: +61 1300