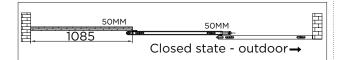

an enquiry at support@ozone-india.com.





## TELESCOPIC WOODEN SLIDING SYSTEMS

## Specifications:

• Maximum Width of Panels: 1000mm

• Maximum Weight of Panels: 90Kg

• Maximum Thickness of Panels: 35mm

• Available Track length: 3mtr & 4mtr

• Finish: Aluminum Anodized

Joint Free Track





## **Components:**





















### **TOP TRACK & ACCESSORIES**

#### 1. Top Track & Accessories For 3 Panels (OSL-TG-3R/3L)



#### 2.A. Top Track & Accessories For 4 Panels (OSL-TG-4R/4L)



#### 2.B. Additional Accessories Required For 4 Panels



(Top Track 1pc)

OR

OSL-TGW-Track-4mtr AN for 4mtr

(Top Track 1pc)



Top Track

OSL-TGW-Rope-2mtr SS

(SS Rope 2.3 mtr 1pc)



SS Rope, 2.3mtr

### **DOOR KIT**

#### 3 PANEL DOOR SLIDING SET:



#### OSL-TW-03 R Std AN Right Hand Opening



OSL-TW-03 L Std AN Left Hand Opening

### 4 PANEL DOOR SLIDING SET:



OSL-TW-04 R Std AN Right Hand Opening



OSL-TW-04 L Std AN Left Hand Opening



## **Cross Section Drawing**









### **Elevation View**

#### 3 Panel



#### 4 Panel





| Note:- |  |
|--------|--|
|        |  |
|        |  |
|        |  |
|        |  |
|        |  |
|        |  |
|        |  |
|        |  |
|        |  |
|        |  |
|        |  |
|        |  |
|        |  |
|        |  |
|        |  |
|        |  |
|        |  |
|        |  |
|        |  |
|        |  |
|        |  |
|        |  |
|        |  |
|        |  |
|        |  |
|        |  |
|        |  |
|        |  |
|        |  |
|        |  |
|        |  |
|        |  |
|        |  |
|        |  |
|        |  |
|        |  |
|        |  |

###