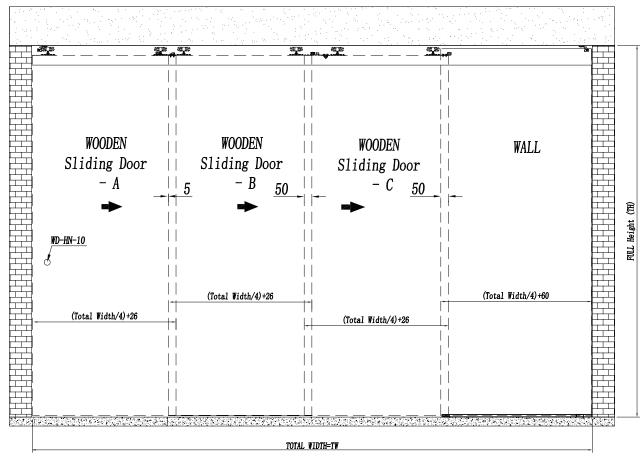

### **Elevation View**

#### 4 Panel

| Note:- |  |
|--------|--|
|        |  |
|        |  |
|        |  |
|        |  |
|        |  |
|        |  |
|        |  |
|        |  |
|        |  |
|        |  |
|        |  |
|        |  |
|        |  |
|        |  |
|        |  |
|        |  |
|        |  |
|        |  |
|        |  |
|        |  |
|        |  |
|        |  |
|        |  |
|        |  |
|        |  |
|        |  |
|        |  |
|        |  |
|        |  |
|        |  |
|        |  |
|        |  |
|        |  |
|        |  |
|        |  |
|        |  |
|        |  |