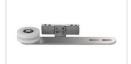

### **DOOR KIT**

#### 3 PANEL DOOR SLIDING SET:

#### OSL-TW-03 R Std AN Right Hand Opening

OSL-TW-03 L Std AN Left Hand Opening