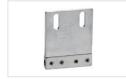

# **User Manual**



Wooden Progressive Telescopic Sliding Systems





top track and require minimal parking space.

Its ideal applications are in residential and commercial interior spaces as internal partitioning system. For more details, send an enquiry at support@ozone-india.com.





## TELESCOPIC WOODEN SLIDING SYSTEMS

## Specifications:

• Maximum Width of Panels: 1000mm

• Maximum Weight of Panels: 90Kg

• Maximum Thickness of Panels: 35mm

• Available Track length: 3mtr & 4mtr

• Finish: Aluminum Anodized

Joint Free Track





## **Components:**





















### **TOP TRACK & ACCESSORIES**

#### 1. Top Track & Accessories For 3 Panels (OSL-TG-3R/3L)



#### 2.A. Top Track & Accessories For 4 Panels (OSL-TG-4R/4L)



#### 2.B. Additional Accessories Required For 4 Panels



(Top Track 1pc)

OR

OSL-TGW-Track-4mtr AN for 4mtr

(Top Track 1pc)



Top Track

OSL-TGW-Rope-2mtr SS

(SS Rope 2.3 mtr 1pc)



SS Rope, 2.3mtr

### **DOOR KIT**

#### 3 PANEL DOOR SLIDING SET:



#### OSL-TW-03 R Std AN Right Hand Opening



OSL-TW-03 L Std AN Left Hand Opening

### 4 PANEL DOOR SLIDING SET:



OSL-TW-04 R Std AN Right Hand Opening



OSL-TW-04 L Std AN Left Hand Opening



## **Cross Section Drawing**









### **Elevation View**

#### 3 Panel



#### 4 Panel





| Note:- |  |
|--------|--|
|        |  |
|        |  |
|        |  |
|