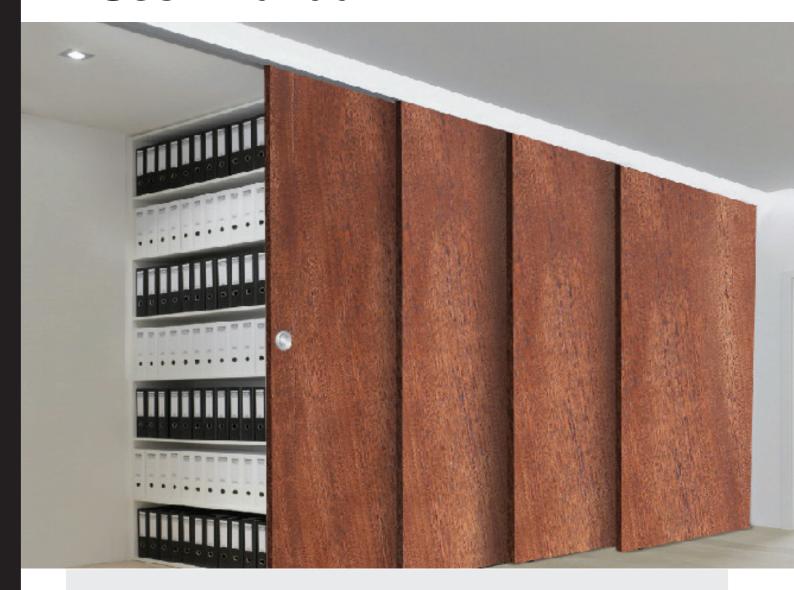

# **User Manual**

Wooden Progressive Telescopic Sliding Systems

top track and require minimal parking space.

Its ideal applications are in residential and commercial interior spaces as internal partitioning system. For more details, send an enquiry at support@ozone-india.com.

## TELESCOPIC WOODEN SLIDING SYSTEMS