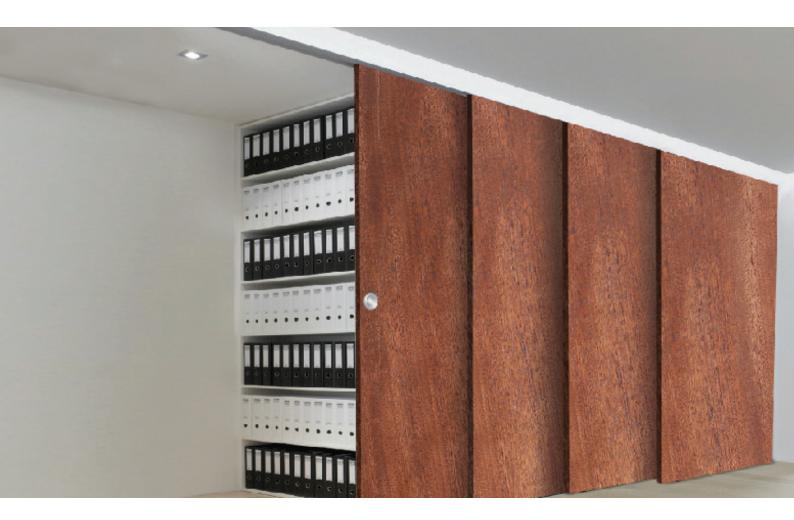

# **User Manual**

Wooden Progressive Telescopic Sliding Systems

top track and require minimal parking space.

Its ideal applications are in residential and commercial interior spaces as internal partitioning system. For more details, send an enquiry at support@ozone-india.com.

## TELESCOPIC WOODEN SLIDING SYSTEMS